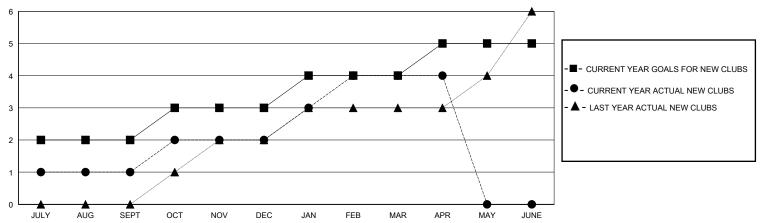

## District 306 A1

Results as of: 5/31/2020

| GMT: | LOCATION REP OF SRI LANKA | GMT CA |
|------|---------------------------|--------|
|      |                           |        |

| Clubs                 |               |           |               | Members               |                       |                         |                                                    |
|-----------------------|---------------|-----------|---------------|-----------------------|-----------------------|-------------------------|----------------------------------------------------|
| RESULTS FOR 2019-2020 |               |           |               | RESULTS FOR 2019-2020 |                       |                         |                                                    |
| QUARTER               | NEW CLUB GOAL | NEW CLUBS | DROPPED CLUBS | QUARTER MEMB          | ER GROWTH NET<br>GOAL | MEMBER GROWTH<br>ACTUAL | DROPPED<br>MEMBERS ACTUAL<br>(including transfers) |
| JULY/AUG/SEPT         | 2             | 1         | 1             | JULY/AUG/SEPT         | 20                    | 62                      | 18                                                 |
| OCT/NOV/DEC           | 1             | 1         | 3             | OCT/NOV/DEC           | 100                   | 77                      | 109                                                |
| JAN/FEB/MAR           | 1             | 2         | 0             | JAN/FEB/MAR           | 50                    | 78                      | 14                                                 |
| APR/MAY/JUNE          | 1             | 0         | 0             | APR/MAY/JUNE          | 50                    | 2                       | 12                                                 |

## GOALS AND ACTUAL NEW CLUBS CUMULATIVE