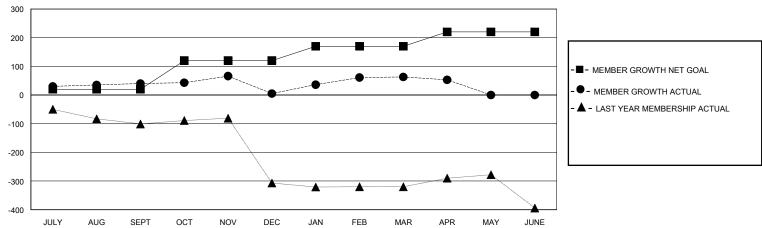

## District 306 A1

Results as of: 5/31/2020

| GMT: | LOCATION REP OF SRI LANKA | GMT CA |
|------|---------------------------|--------|
|      |                           |        |

| Clubs                 |               |           |               | Members               |                       |                         |                                                    |
|-----------------------|---------------|-----------|---------------|-----------------------|-----------------------|-------------------------|----------------------------------------------------|
| RESULTS FOR 2019-2020 |               |           |               | RESULTS FOR 2019-2020 |                       |                         |                                                    |
| QUARTER               | NEW CLUB GOAL | NEW CLUBS | DROPPED CLUBS | QUARTER MEMB          | ER GROWTH NET<br>GOAL | MEMBER GROWTH<br>ACTUAL | DROPPED<br>MEMBERS ACTUAL<br>(including transfers) |
| JULY/AUG/SEPT         | 2             | 1         | 1             | JULY/AUG/SEPT         | 20                    | 62                      | 18                                                 |
| OCT/NOV/DEC           | 1             | 1         | 3             | OCT/NOV/DEC           | 100                   | 77                      | 109                                                |
| JAN/FEB/MAR           | 1             | 2         | 0             | JAN/FEB/MAR           | 50                    | 78                      | 14                                                 |
| APR/MAY/JUNE          | 1             | 0         | 0             | APR/MAY/JUNE          | 50                    | 2                       | 12                                                 |

## GOALS AND ACTUAL MEMBERS CUMULATIVE

| DROPPED CLUBS: 4 |     | 37 CLUBS OF 76 ADDED 1 OR MORE<br>NEW MEMBERS | GENDER DISTRIBUTION  MALE 1,233 (71.85%) |              |     |
|------------------|-----|-----------------------------------------------|------------------------------------------|--------------|-----|
|                  |     |                                               | MALE                                     | , ,          |     |
|                  |     |                                               | FEMALE                                   | 483 (28.15%) |     |
| DROPPED MEMBERS  |     |                                               |                                          |              |     |
| DECEASED         | 2   | CLICK HERE FOR CUMULATIVE                     | TOTAL FAMILY UNIT MEMBERS                |              | 600 |
| CLUB CANCELLED   | 25  | MEMBERSHIP DATA                               | FAMILY MEMBERS PAYING HALF               |              | 000 |
| OTHER            | 126 |                                               |                                          |              | 326 |
| TOTAL            | 153 |                                               | 1000                                     |              |     |